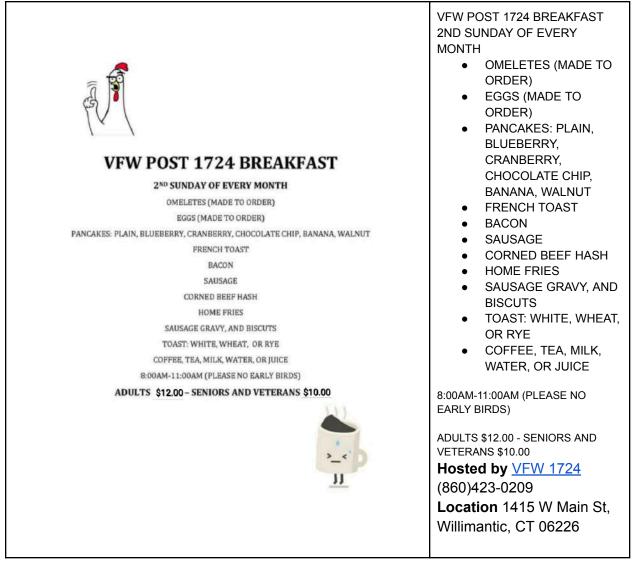

### **OPEN TO PUBLIC**

VFW Post 7788 Sunday Breakfast 4th Sunday every month except holiday weekends 8 A.M. - 11:00 A.M. \$10.00 Open to the public. Hosted by Travis C. Kitchen VFW Post 7788 (203) 874-9982 Location 422 Naugatuck Ave, Milford, CT 06460