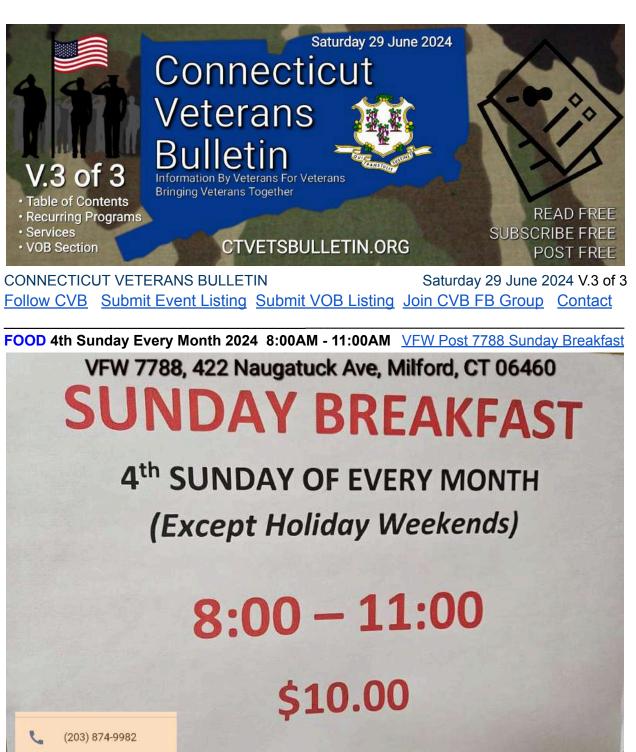

### **OPEN TO PUBLIC**

VFW Post 7788 Sunday Breakfast 4th Sunday every month except holiday weekends 8 A.M. - 11:00 A.M. \$10.00 Open to the public. Hosted by Travis C. Kitchen VFW Post 7788 (203) 874-9982 Location 422 Naugatuck Ave, Milford, CT 06460