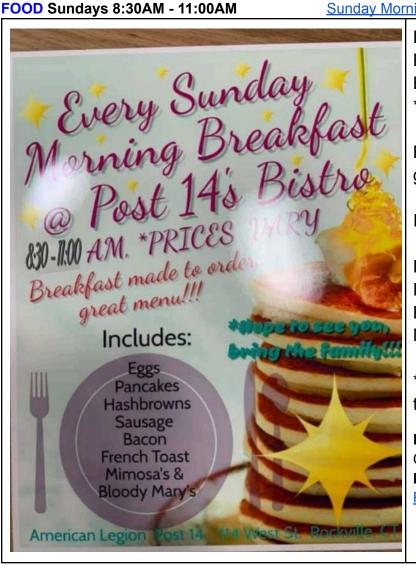

#### Sunday Morning Breakfast @ Post 14's Bistro

Every Sunday Morning Breakfast @ Post 14's Bistro 8:30 -11 AM. \*PRICES VARY

Breakfast made to order. great menu!!!

Includes:

Eggs Pancakes Hashbrowns Sausage Bacon French Toast Mimosa's & Bloody Mary's

\*Hope to see you bring the Family!!!

Location 114 West St, Vernon, CT 06066 Hosted by <u>American Legion</u> Post 14 (860)875-1091