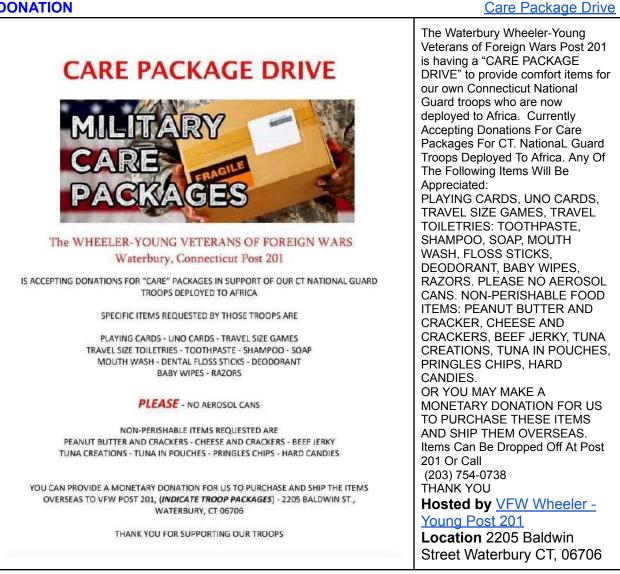

#### **DONATION**

DONATION Ongoing EASTERSEALS VETERANS RALLY POINT LEGACY BRICKS BUY A BRICK, LEAVE A LEGACY!

Campaign will allow us to expand our Veteran & Military Family Services IMPACT footprint. We are approaching the completion our long-awaited buildout of an 18,000 square foot comprehensive. Center of Excellence for Connecticut Veterans. Our new home provides Veterans with a one-stop shop of services where members are treated holistically including: a wellness space, employment center, behavioral health suite, medical screening room, fitness center, commercial grade kitchen, makerspace and more. Your brick will be placed in our flagged courtvard.

To see how Easterseals Veterans Rally Point impacts lives, visit https://youtu.be/nSLOxcSawLU

#### TO DONATE OR BUY A BRICK VISIT...

www.polarengraving.com/easterseals capitalregionandeasternct OR SIMPLY SCAN THE QR CODE

Location Virtual Hosted by Veterans Rally Point (860)859-4148 x1